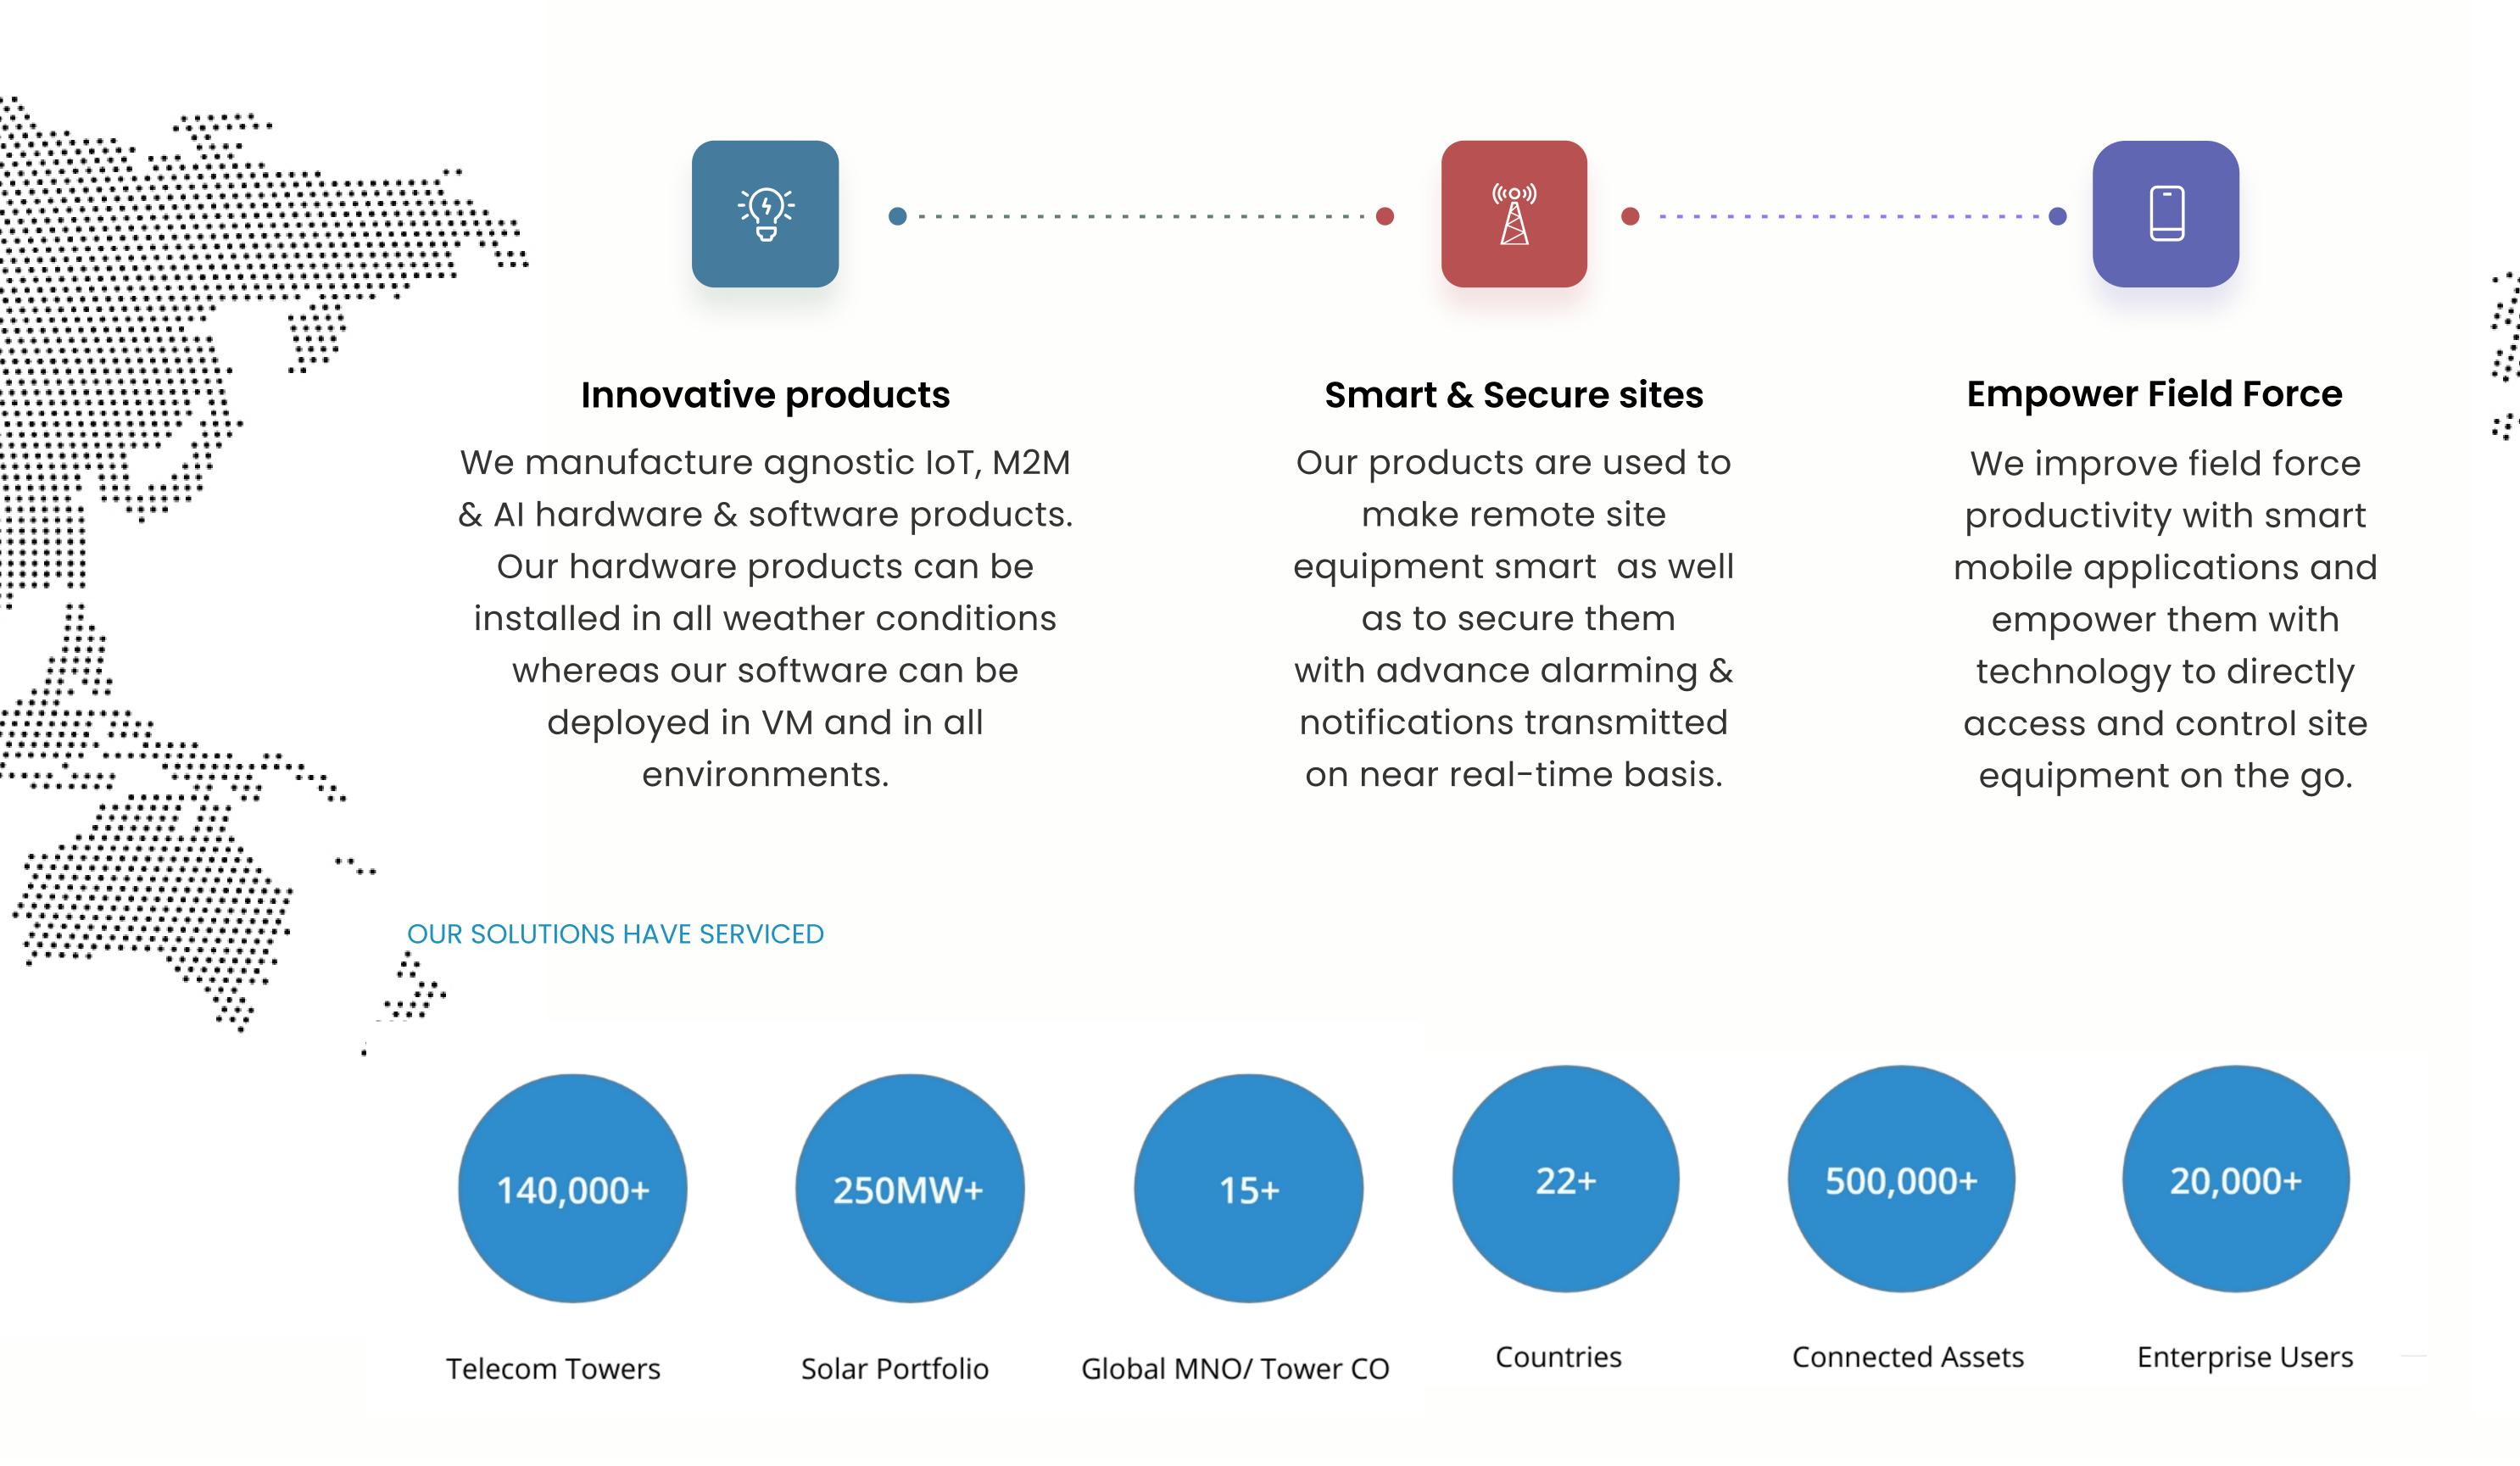

## Applications

Invendis provides a broad array of IOT devices and Cloud based applications that facilitate advanced and smart connectivity requirements for infrastructure management services, operations automation and for power optimization.

Invendis experienced IIoT hardware and software engineers deeply understand systems integration and enhanced user experiences and create integrated IIoT solutions using state-of-the[1]art architectures, development methodologies supported by thorough testing facilities.

## What we do

Invendis designs develops and markets the most widely usable remote monitoring systems and services to global infrastructure companies to enable them to monitor, control, maintain and manage their distributed infrastructure assets efficiently