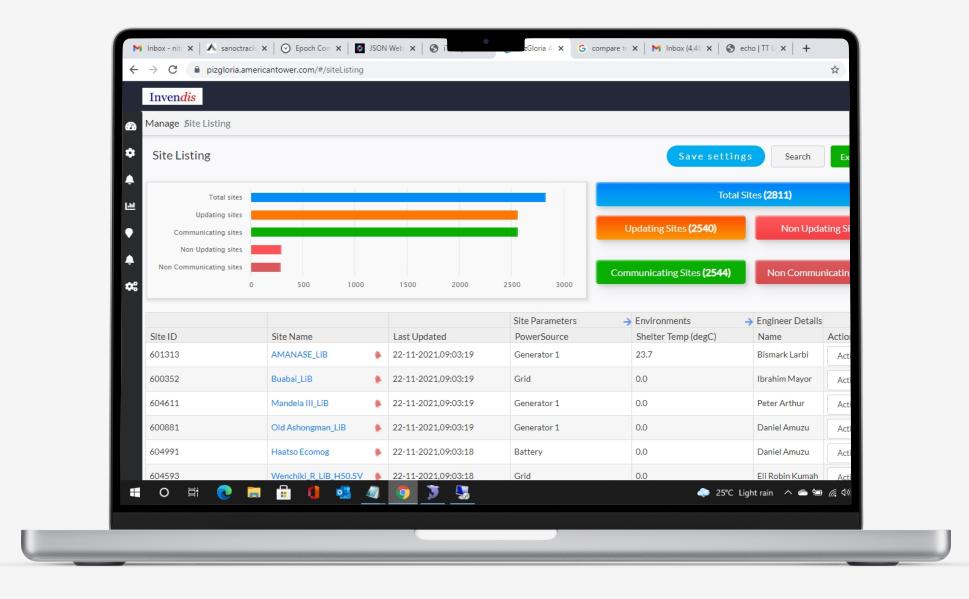

## **ABOUT**

PizGloria is a NOC platform that provides end to end insights into telecom tower sites performance. It is an amalgamation of three distinct feature sets – Invendis RMS, iTOC & WFM. It not only brings together RMS/iTOC and WFM but also extends into real time analytics converting data sets into actionable information. It uses state of the art technology and highly intuitive user interfaces allowing the business to uncover hidden patterns, correlations, and other insights and get answers from it almost immediately"

PIZ Gloria is a complete makeover of its previous version with key focus given to user experience and response time. User will now get the best experience while they navigate from one page to other yet keeping their focus on what they are looking for. PIZ Gloria has been developed based on latest technologies like HTML5, KAFKA which comes with set of Widget based dashboard which user can call based on his wish.