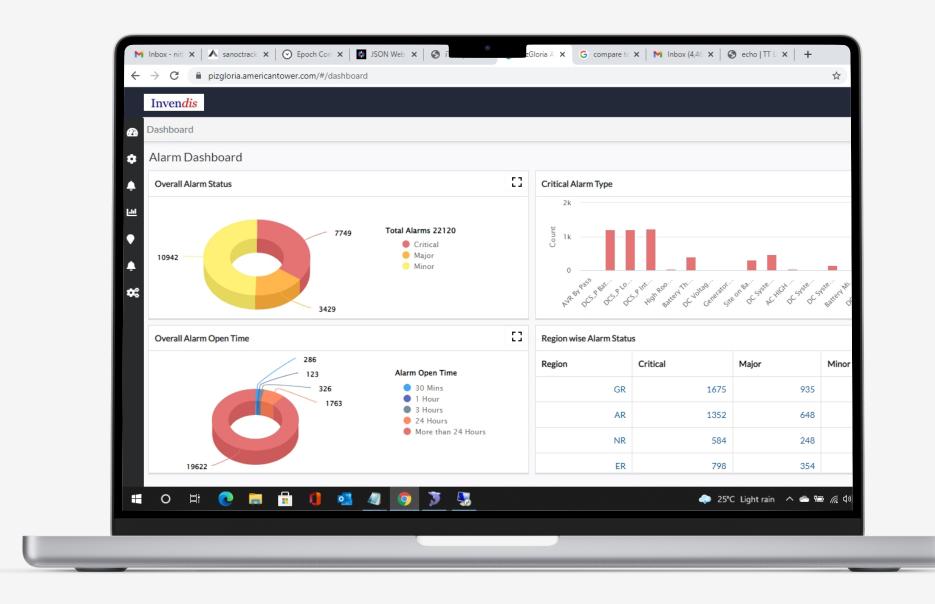

## **ABOUT**

PizGloria is a NOC platform that provides end to end insights into telecom tower sites performance. It is an amalgamation of three distinct feature sets – Invendis RMS, iTOC & WFM. It not only brings together RMS/iTOC and WFM but also extends into real time analytics converting data sets into actionable information. It uses state of the art technology and highly intuitive user interfaces allowing the business to uncover hidden patterns, correlations, and other insights and get answers from it almost immediately"

PIZ Gloria is a complete makeover of its previous version with key focus given to user experience and response time. User will now get the best experience while they navigate from one page to other yet keeping their focus on what they are looking for. PIZ Gloria has been developed based on latest technologies like HTML5, KAFKA which comes with set of Widget based dashboard which user can call based on his wish.