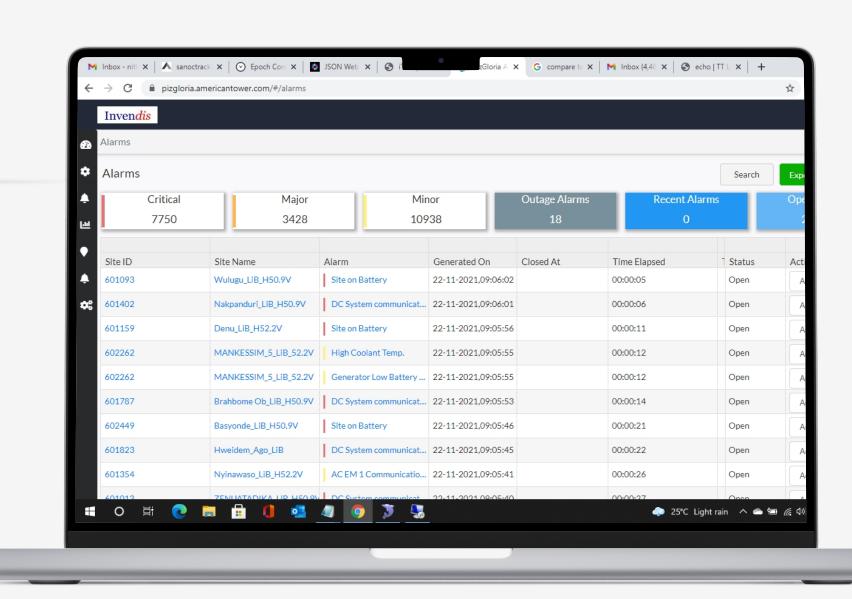

## **ABOUT**

PizGloria is a NOC platform that provides end to end insights into telecom tower sites performance. It is an amalgamation of three distinct feature sets – Invendis RMS, iTOC & WFM. It not only brings together RMS/iTOC and WFM but also extends into real time analytics converting data sets into actionable information. It uses state of the art technology and highly intuitive user interfaces allowing the business to uncover hidden patterns, correlations, and other insights and get answers from it almost immediately"

PIZ Gloria is a complete makeover of its previous version with key focus given to user experience and response time. User will now get the best experience while they navigate from one page to other yet keeping their focus on what they are looking for. PIZ Gloria has been developed based on latest technologies like HTML5, KAFKA which comes with set of Widget based dashboard which user can call based on his wish.