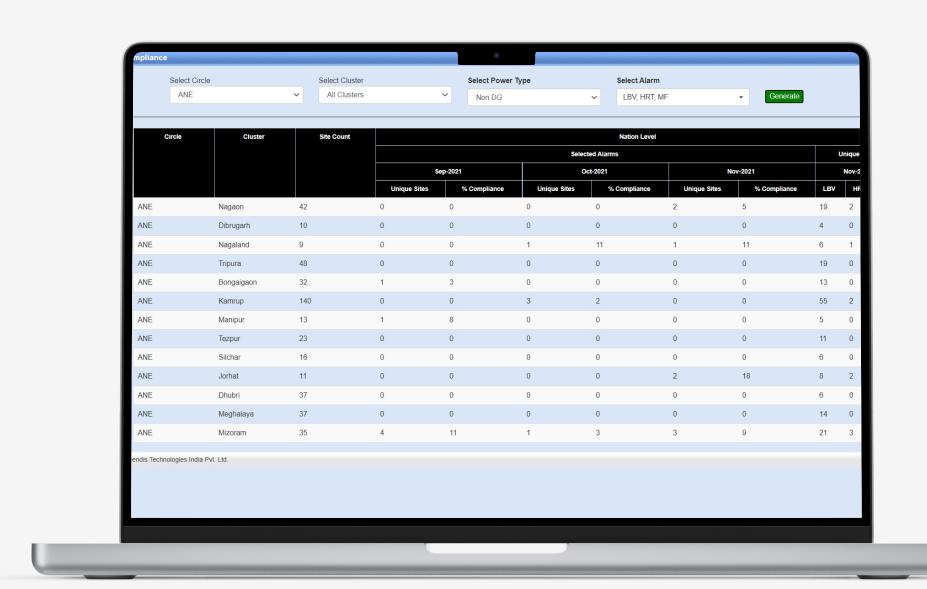

### Piz-Gloria

- Easy to Maintain/ Bug Fix
- Flexible and extendible, usable on the long term
- Adapt to requiremen
- Scalability: high capacity
- Responds positively to change, when adding features, performance does not degrade

Invendis offers its esteemed customers to try Piz Gloria on trial basis to explore a different flavour of monitoring solution for the telecom tower sites clubbed with compressive work force management and real time data analytics driven decision making assistance tool.

#### **ABOUT**

PizGloria is a NOC platform that provides end to end insights into telecom tower sites performance. It is an amalgamation of three distinct feature sets – Invendis RMS, iTOC & WFM. It not only brings together RMS/iTOC and WFM but also extends into real time analytics converting data sets into actionable information. It uses state of the art technology and highly intuitive user interfaces allowing the business to uncover hidden patterns, correlations, and other insights and get answers from it almost immediately"

PIZ Gloria is a complete makeover of its previous version with key focus given to user experience and response time. User will now get the best experience while they navigate from one page to other yet keeping their focus on what they are looking for. PIZ Gloria has been developed based on latest technologies like HTML5, KAFKA which comes with set of Widget based dashboard which user can call based on his wish.