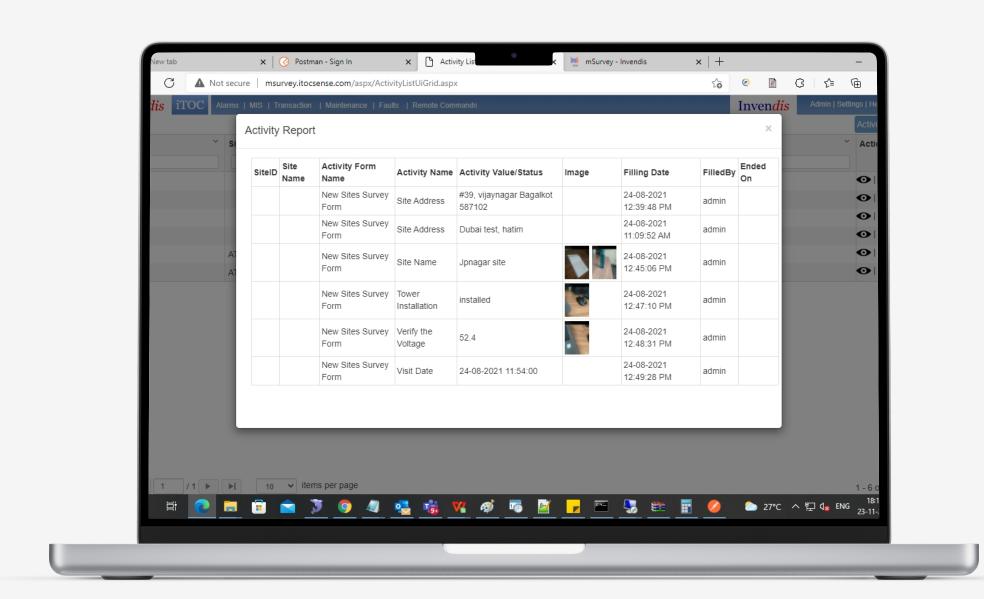

#### **CAPTURE LIVE DATA**

- LAT Long
- Pictures
- Work Execution

#### **DISTRIBUTE DATA**

- Dashboards
- Reports
- Export to Excel

#### **ABOUT**

Invendis mSurvey is a mobile app providing forms for data collection and sharing, empowering the workforce to work smarter and faster in the field with easy, efficient data updates right on your mobile device. Send completed digital forms directly to coworkers, customers, or anyone else who needs to see them.

Its ability to automatically capture LAT: LONG and to take pictures with location, date and time stamp makes it an ideal tool for routine field jobs.