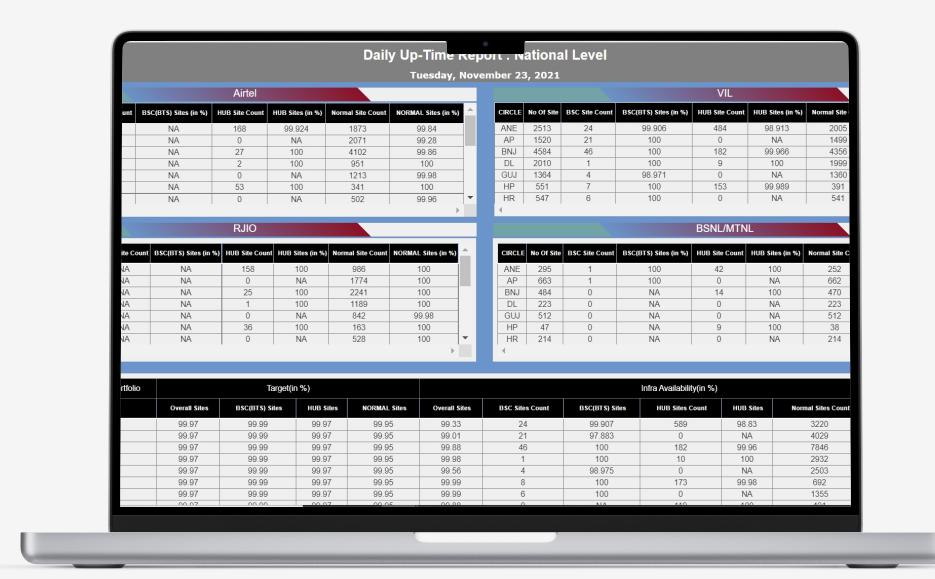

### Piz-Gloria

- Easy to Maintain/ Bug Fix
- Flexible and extendible, usable on the long term
- Adapt to requiremen
- Scalability: high capacity
- Responds positively to change, when adding features, performance does not degrade

Invendis offers its esteemed customers to try Piz Gloria on trial basis to explore a different flavour of monitoring solution for the telecom tower sites clubbed with compressive work force management and real time data analytics driven decision making assistance tool.

#### **ABOUT**

PizGloria is a NOC platform that provides end to end insights into telecom tower sites performance. It is an amalgamation of three distinct feature sets – Invendis RMS, iTOC & WFM. It not only brings together RMS/iTOC and WFM but also extends into real time analytics converting data sets into actionable information. It uses state of the art technology and highly intuitive user interfaces allowing the business to uncover hidden patterns, correlations, and other insights and get answers from it almost immediately"

PIZ Gloria is a complete makeover of its previous version with key focus given to user experience and response time. User will now get the best experience while they navigate from one page to other yet keeping their focus on what they are looking for. PIZ Gloria has been developed based on latest technologies like HTML5, KAFKA which comes with set of Widget based dashboard which user can call based on his wish.