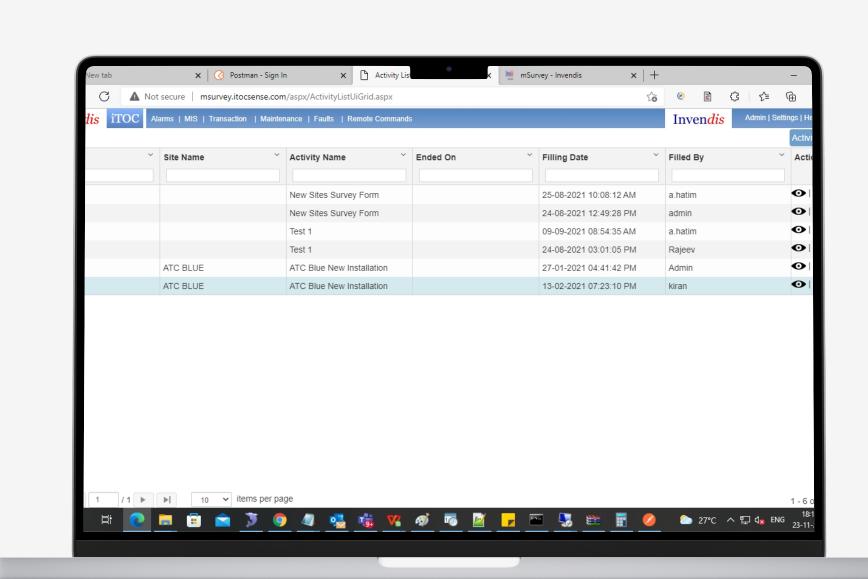

#### **DISTRIBUTE DATA**

- Dashboards
- Reports
- Export to Excel

#### **ABOUT**

Invendis mSurvey is a mobile app providing forms for data collection and sharing, empowering the workforce to work smarter and faster in the field with easy, efficient data updates right on your mobile device. Send completed digital forms directly to coworkers, customers, or anyone else who needs to see them.