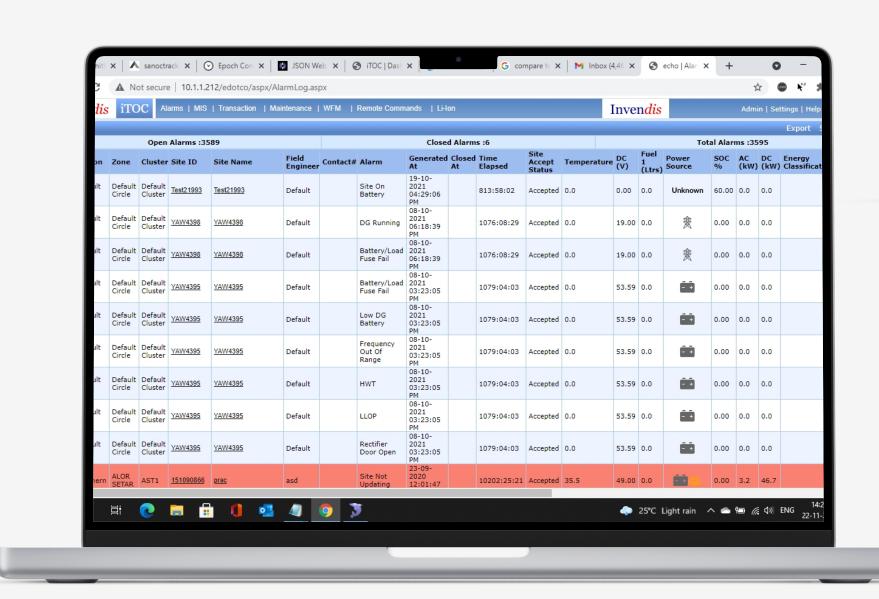

### iToc

#### **ABOUT**

iTOC - Toc (Tower Operating Center), is an enterprise class software platform, designed to be the backbone for monitoring, controlling, operations and management of all the distributed infrastructure a telecom tower.

The application will enable alarm monitoring and other fault conditions that could impact the telecom operators or tewerco's level and quality of service. It provides the ability to analyze alarms, enable troubleshooting, communicate with operations team, site technicians and track alarms for resolution and an optimize MTTR.

It can notify via SMS/ email and escalate alarms to the appropriate field personnel or technicians to remedy the problem. Moreover, to speed up alarms remedies, notifications are escalated in a hierarchical format if they are not resolved within specific time frames.