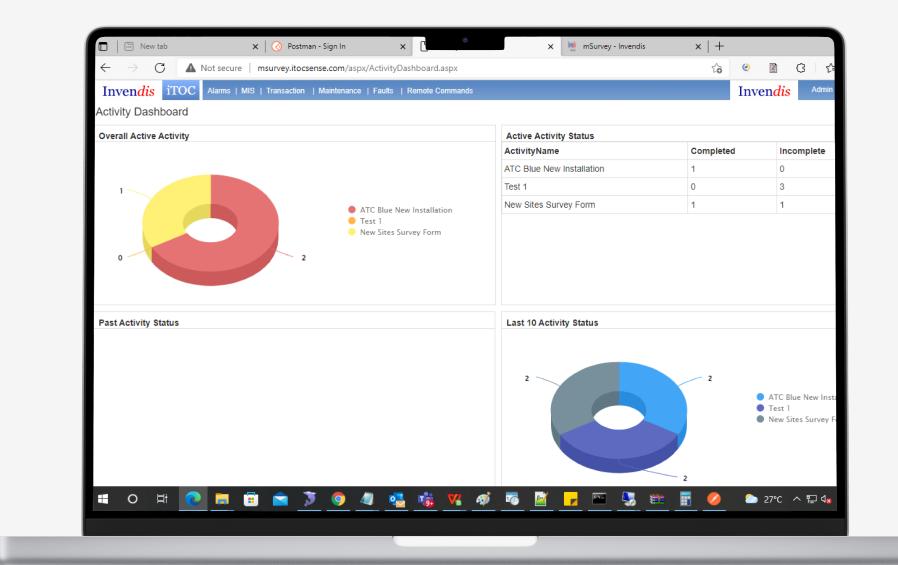

#### **DISTRIBUTE DATA**

- Dashboards
- Reports
- Export to Excel

#### **ABOUT**

Invendis mSurvey is a mobile app providing forms for data collection and sharing, empowering the workforce to work smarter and faster in the field with easy, efficient data updates right on your mobile device. Send completed digital forms directly to coworkers, customers, or anyone else who needs to see them.