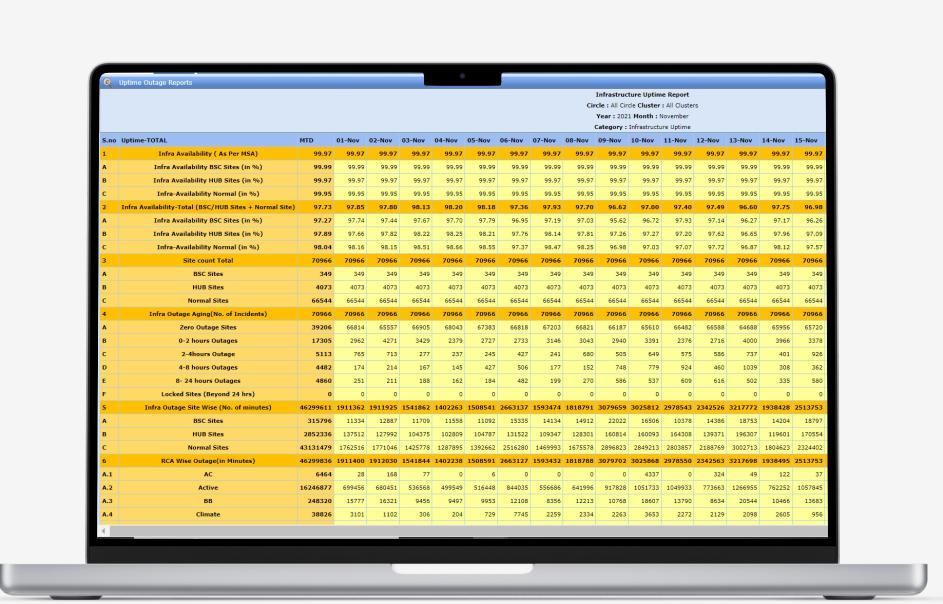

### Piz-Gloria

- Easy to Maintain/ Bug Fix
- Flexible and extendible, usable on the long term
- Adapt to requiremen
- Scalability: high capacity
- Responds positively to change, when adding features, performance does not degrade

Invendis offers its esteemed customers to try Piz Gloria on trial basis to explore a different flavour of monitoring solution for the telecom tower sites clubbed with compressive work force management and real time data analytics driven decision making assistance tool.

#### **ABOUT**

PizGloria is a NOC platform that provides end to end insights into telecom tower sites performance. It is an amalgamation of three distinct feature sets – Invendis RMS, iTOC & WFM. It not only brings together RMS/iTOC and WFM but also extends into real time analytics converting data sets into actionable information. It uses state of the art technology and highly intuitive user interfaces allowing the business to uncover hidden patterns, correlations, and other insights and get answers from it almost immediately"

PIZ Gloria is a complete makeover of its previous version with key focus given to user experience and response time. User will now get the best experience while they navigate from one page to other yet keeping their focus on what they are looking for. PIZ Gloria has been developed based on latest technologies like HTML5, KAFKA which comes with set of Widget based dashboard which user can call based on his wish.