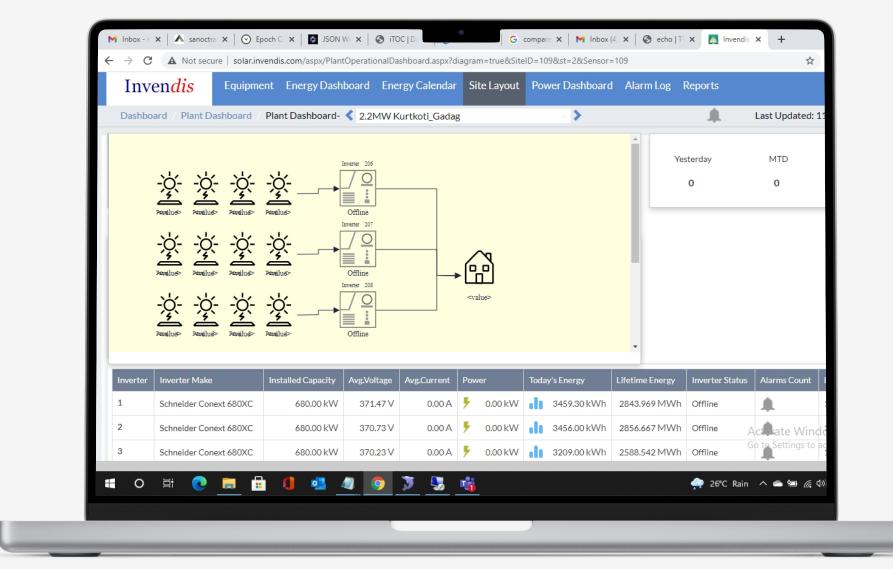

#### **REAL TIME DATA**

- Energy (Generated, Expected, PR, etc.)
- Co2 Saved
- Site equipment Parameters (Inverters, SCBs, etc.)
- Dynamic Site Layout
- Solar Irradiance
- Solar Cell Module Temperature
- Environmental parameters
- Dynamic geographic representation

#### **REPORTS & CHARTS**

- Energy Vs Radiation
- Energy Generation (Daily/Monthly/Yearly)
- Historical Charts
- Custom Reports

#### **ANALYTICS**

- Energy Vs Radiation Analysis
- Inverters output comparison
- Inverters uptime comparison

#### **ALARMS**

- Plant equipment alarms
- Notifications / escalation via email and/or SMS

#### **ABOUT**

Invendis Solar Energy monitoring solution (iSol) provides an end-to-end solution for monitoring all aspects of energy generation at solar power plants. iSol is a Web based application that provides rich visualizations and is used by operations to view and make decisions on the data and drive workflows. It provides the functionality to fully manage a single or multiple solar plants energy generation.