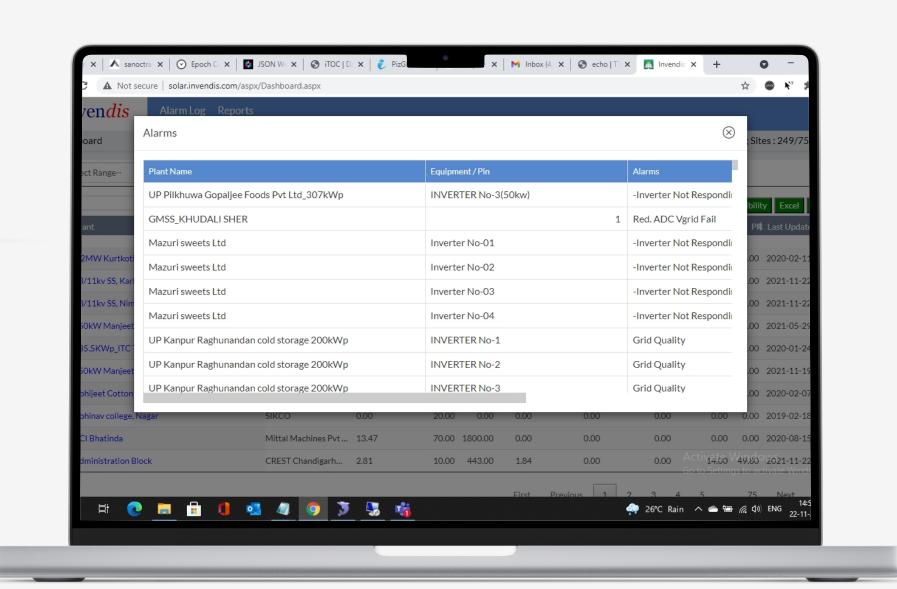

#### **ALARMS**

- Plant equipment alarms
- Notifications / escalation via email and/or SMS