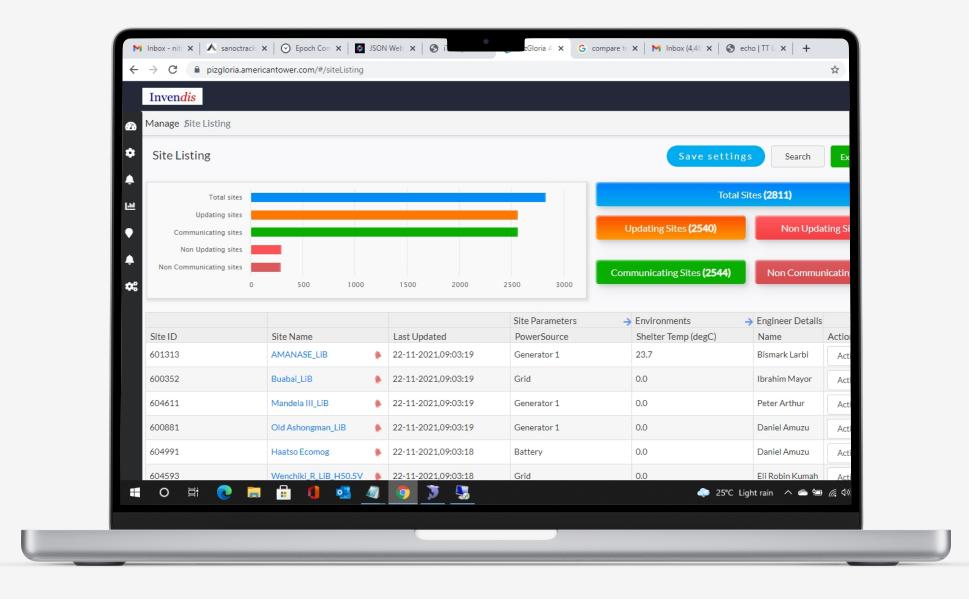

### Piz-Gloria

- Easy to Maintain/ Bug Fix
- Flexible and extendible, usable on the long term
- Adapt to requiremen
- Scalability: high capacity
- Responds positively to change, when adding features, performance does not degrade

Invendis offers its esteemed customers to try Piz Gloria on trial basis to explore a different flavour of monitoring solution for the telecom tower sites clubbed with compressive work force management and real time data analytics driven decision making assistance tool.

#### **ABOUT**

PizGloria is a NOC platform that provides end to end insights into telecom tower sites performance. It is an amalgamation of three distinct feature sets – Invendis RMS, iTOC & WFM. It not only brings together RMS/iTOC and WFM but also extends into real time analytics converting data sets into actionable information. It uses state of the art technology and highly intuitive user interfaces allowing the business to uncover hidden patterns, correlations, and other insights and get answers from it almost immediately"

PIZ Gloria is a complete makeover of its previous version with key focus given to user experience and response time. User will now get the best experience while they navigate from one page to other yet keeping their focus on what they are looking for. PIZ Gloria has been developed based on latest technologies like HTML5, KAFKA which comes with set of Widget based dashboard which user can call based on his wish.