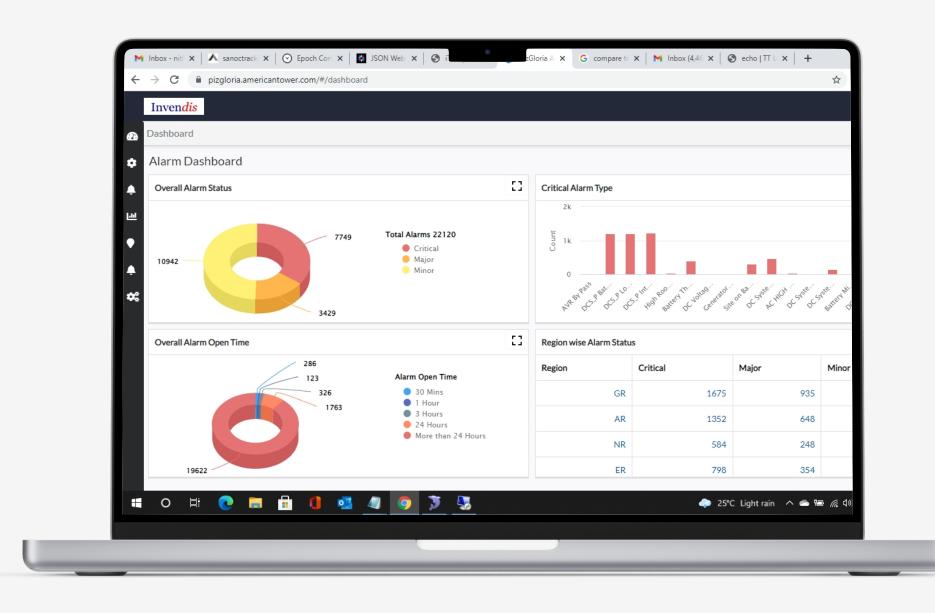

### Piz-Gloria

- Easy to Maintain/ Bug Fix
- Flexible and extendible, usable on the long term
- Adapt to requiremen
- Scalability: high capacity
- Responds positively to change, when adding features, performance does not degrade

Invendis offers its esteemed customers to try Piz Gloria on trial basis to explore a different flavour of monitoring solution for the telecom tower sites clubbed with compressive work force management and real time data analytics driven decision making assistance tool.

#### **ABOUT**

PizGloria is a NOC platform that provides end to end insights into telecom tower sites performance. It is an amalgamation of three distinct feature sets – Invendis RMS, iTOC & WFM. It not only brings together RMS/iTOC and WFM but also extends into real time analytics converting data sets into actionable information. It uses state of the art technology and highly intuitive user interfaces allowing the business to uncover hidden patterns, correlations, and other insights and get answers from it almost immediately"

PIZ Gloria is a complete makeover of its previous version with key focus given to user experience and response time. User will now get the best experience while they navigate from one page to other yet keeping their focus on what they are looking for. PIZ Gloria has been developed based on latest technologies like HTML5, KAFKA which comes with set of Widget based dashboard which user can call based on his wish.