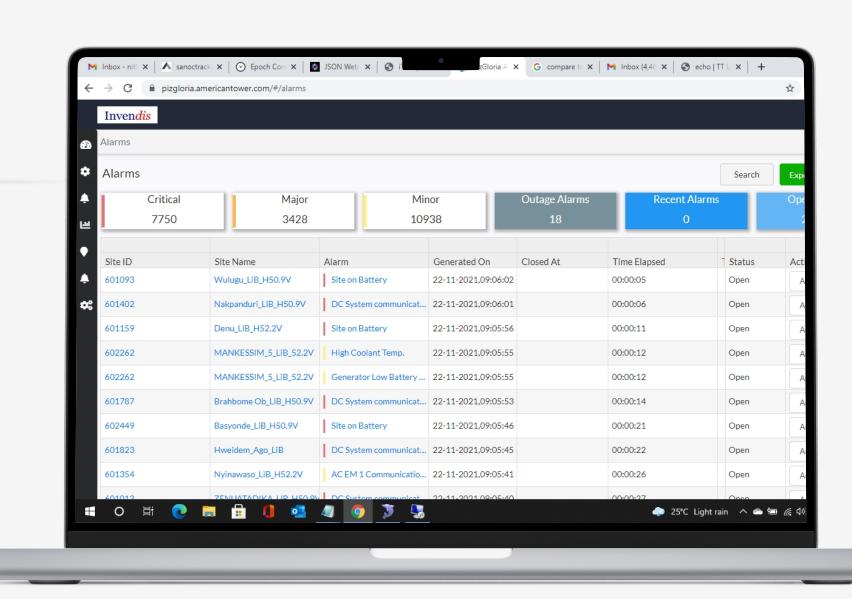

### Piz-Gloria

- Easy to Maintain/ Bug Fix
- Flexible and extendible, usable on the long term
- Adapt to requiremen
- Scalability: high capacity
- Responds positively to change, when adding features, performance does not degrade

Invendis offers its esteemed customers to try Piz Gloria on trial basis to explore a different flavour of monitoring solution for the telecom tower sites clubbed with compressive work force management and real time data analytics driven decision making assistance tool.

#### **ABOUT**

PizGloria is a NOC platform that provides end to end insights into telecom tower sites performance. It is an amalgamation of three distinct feature sets – Invendis RMS, iTOC & WFM. It not only brings together RMS/iTOC and WFM but also extends into real time analytics converting data sets into actionable information. It uses state of the art technology and highly intuitive user interfaces allowing the business to uncover hidden patterns, correlations, and other insights and get answers from it almost immediately"

PIZ Gloria is a complete makeover of its previous version with key focus given to user experience and response time. User will now get the best experience while they navigate from one page to other yet keeping their focus on what they are looking for. PIZ Gloria has been developed based on latest technologies like HTML5, KAFKA which comes with set of Widget based dashboard which user can call based on his wish.