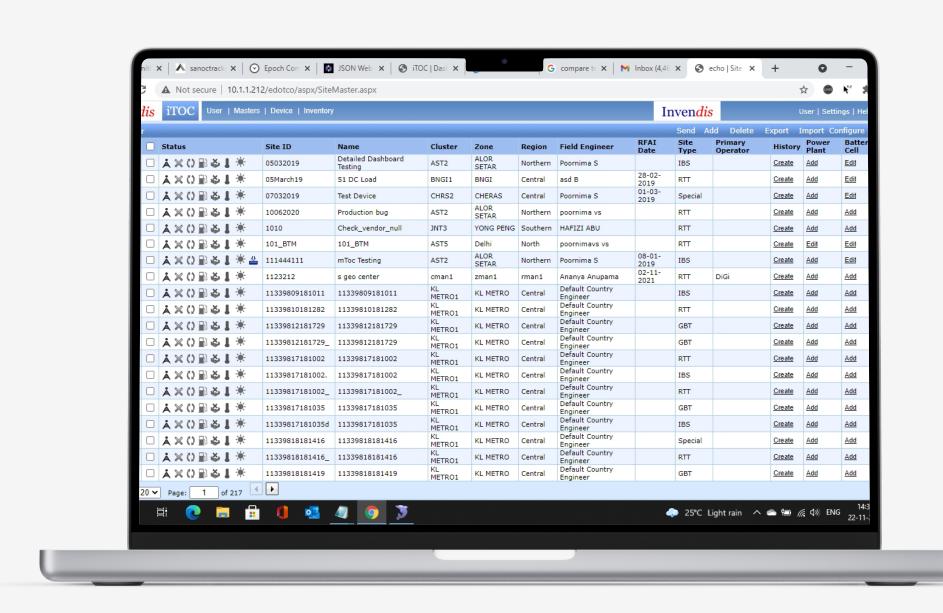

### iToc

#### **ABOUT**

iTOC - Toc (Tower Operating Center), is an enterprise class software platform, designed to be the backbone for monitoring, controlling, operations and management of all the distributed infrastructure a telecom tower.

The application will enable alarm monitoring and other fault conditions that could impact the telecom operators or tewerco's level and quality of service. It provides the ability to analyze alarms, enable troubleshooting, communicate with operations team, site technicians and track alarms for resolution and an optimize MTTR.

It can notify via SMS/ email and escalate alarms to the appropriate field personnel or technicians to remedy the problem. Moreover, to speed up alarms remedies, notifications are escalated in a hierarchical format if they are not resolved within specific time frames.