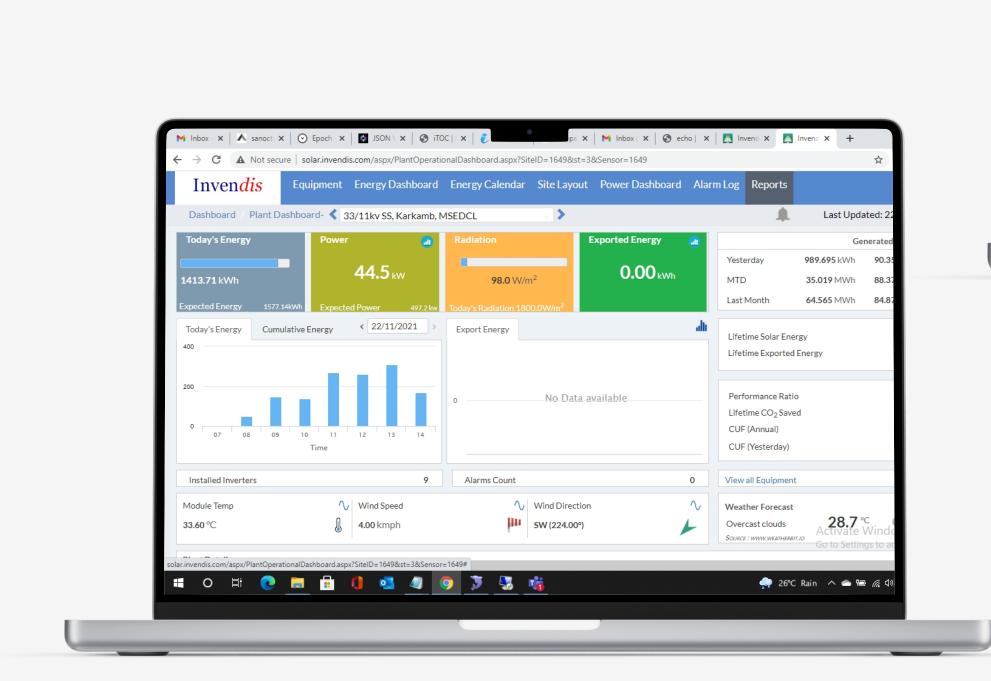

#### **REAL TIME DATA**

- Energy (Generated, Expected, PR, etc.)
- Co2 Saved
- Site equipment Parameters (Inverters, SCBs, etc.)
- Dynamic Site Layout
- Solar Irradiance
- Solar Cell Module Temperature
- Environmental parameters
- Dynamic geographic representation

#### **REPORTS & CHARTS**

- Energy Vs Radiation
- Energy Generation (Daily/Monthly/Yearly)
- Historical Charts
- Custom Reports

#### **ANALYTICS**

- Energy Vs Radiation Analysis
- Inverters output comparison
- Inverters uptime comparison

#### **ALARMS**

- Plant equipment alarms
- Notifications / escalation via email and/or SMS

#### **ABOUT**

Invendis Solar Energy monitoring solution (iSol) provides an end-to-end solution for monitoring all aspects of energy generation at solar power plants. iSol is a Web based application that provides rich visualizations and is used by operations to view and make decisions on the data and drive workflows. It provides the functionality to fully manage a single or multiple solar plants energy generation.