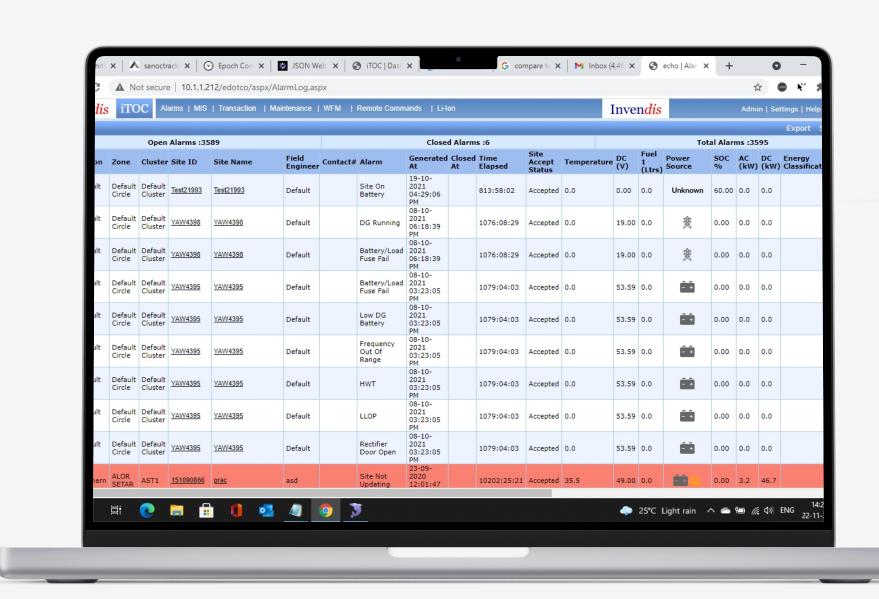

The application will enable alarm monitoring and other fault conditions that could impact the telecom operators or tewerco's level and quality of service. It provides the ability to analyze alarms, enable troubleshooting, communicate with operations team, site technicians and track alarms for resolution and an optimize MTTR.

It can notify via SMS/ email and escalate alarms to the appropriate field personnel or technicians to remedy the problem. Moreover, to speed up alarms remedies, notifications are escalated in a hierarchical format if they are not resolved within specific time frames.