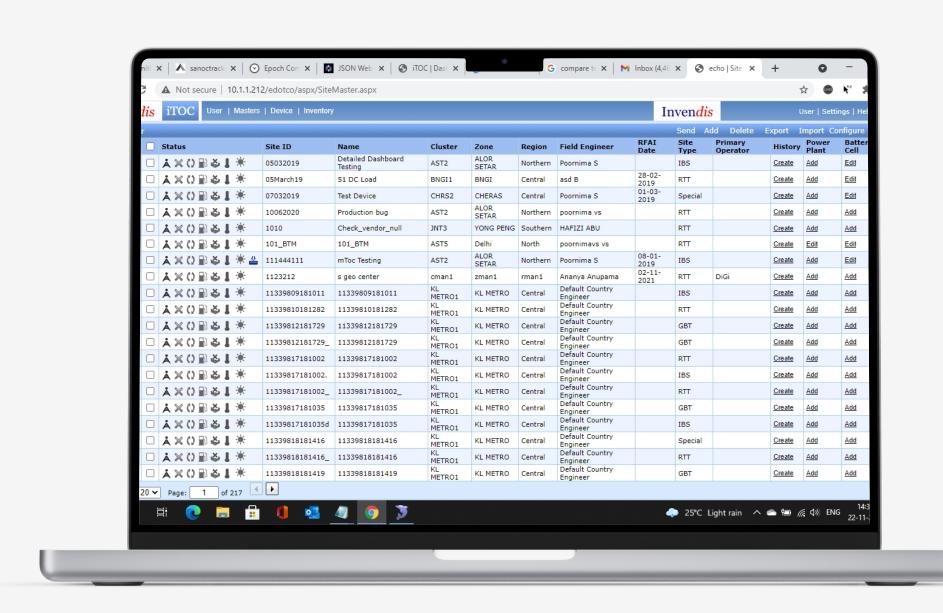

#### PRESENTATION LAYER

- Dashboards
- Management Information System
- Geographic Information System
- Data Import / Export Options
- Reports & Charts

#### **DATA SOURCES & SYSTEM SETUP**

- System Management
- Masters Management
- User Management
- Preferences
- Device Management
- Company Master