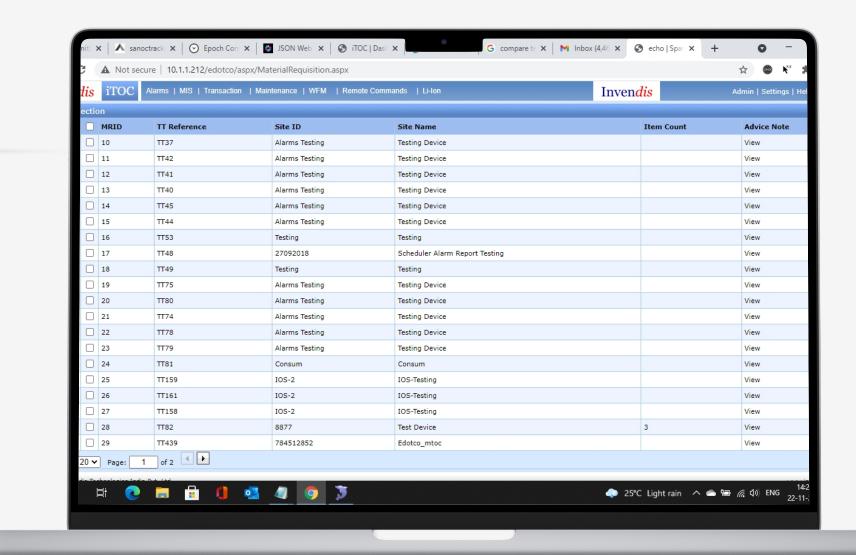

#### **FUNCTIONAL & TRANSACTIONS LAYERS**

- Alarm Management
- Fault Management
- Trouble Ticket & notifications
- Energy Audit & Transaction
- Preventive Maintenance Management
- B-Check Management
- Asset Management
- Service Management
- Spares Management
- Access Control & Security